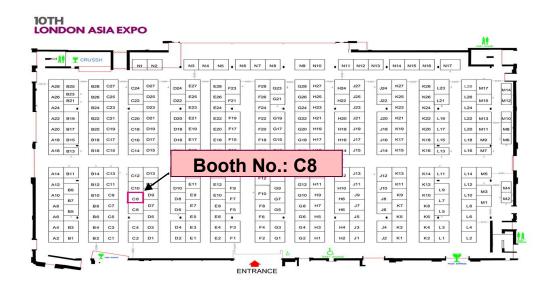

### **Opening Hours:**

Jan 25th, 2010 : 09:30 — 17:00 Jan 26th, 2010 : 09:30 — 17:00 Jan 27th, 2010 : 09:30 — 16:00

Tel: (852) 2681 0001

**Fax:** (852) 2687 5457

Email: sales@ghang.com.hk

Booth No.: C8

Now in it's 10th year, London Asia Expo is the first trade show on the important European buying circuit. Featuring an array selection of essential and everyday items with emphasis on gifts, premiums, packaging, festive and seasonal decorations etc.